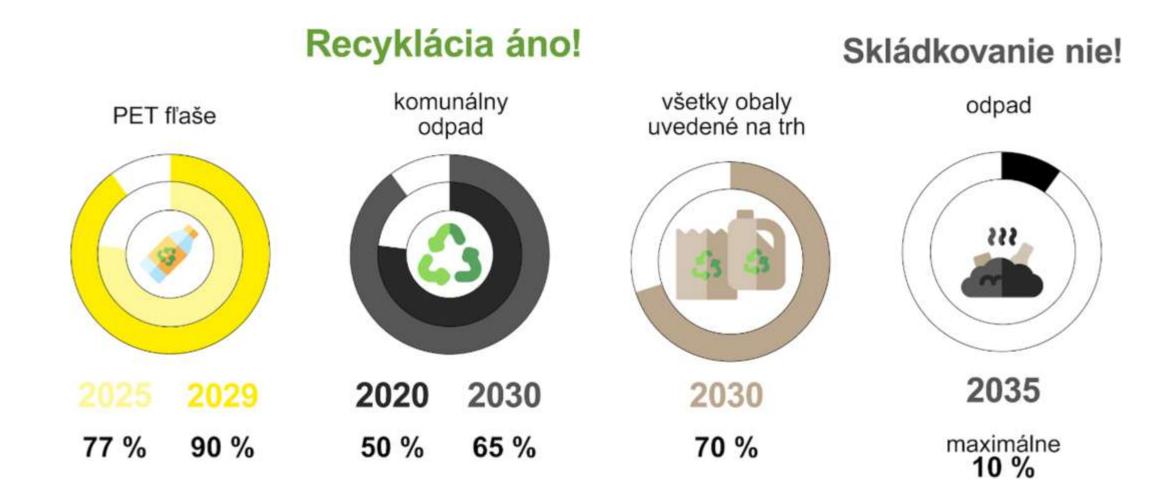

# WASTE MANAGEMENT



WASTE – LEGISLATIVE FRAMEWORK 2/2

- Waste Management Plan
- state, region, city/village
- Waste Prevention Plan
- Ministry of Environment of SR for period of 10 years
- \* Generally Binding Regulation of Municipality
- on municipal solid waste and small construction waste management
- on local fee for municipal waste and small construction waste



#### MIXED MUNICIPAL WASTE - SLOVAKIA

**Ø Ø Ø** 





#### **COMMITMENT OF SLOVAKIA**



## WASTE PREVENTION PLAN OF SR : 2019-2025





- stablished by City of Prešov, 100 % ownership
- \* Technické služby mesta Prešov provides for:
- collection, transport, and disposal of mixed municipal waste
- disposal of waste by landfilling or incineration by contractor







#### MIXED MUNICIPAL WASTE 1/2

| INDIVIDUAL<br>HOME<br>CONSTRUCTION     | <ul> <li>110 liter containers</li> <li>once a week</li> </ul> |  |
|----------------------------------------|---------------------------------------------------------------|--|
| RESIDENTIAL<br>HOUSING                 | <ul><li>1,100 liter containers</li><li>twice a week</li></ul> |  |
| LEGAL ENTITIES<br>AND<br>ORGANISATIONS | • by individual order                                         |  |







## \* the company provides for furnishing of bulk containers with subsequent disposal