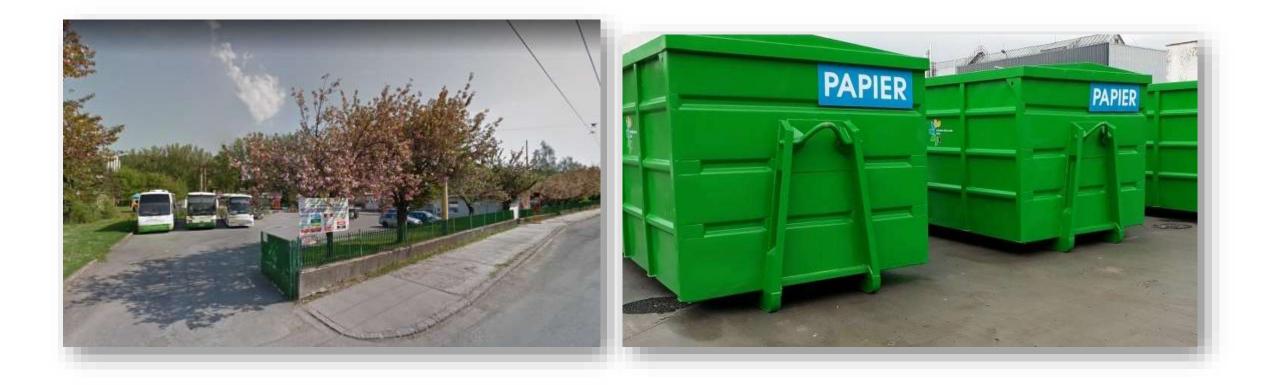

#### \* HOUSES

about **7,000 bags** for paper, plastics, glass, tetrapacks+metals

RESIDENTIAL HOUSING
Paper – 221 pcs of 1,100 | containers
Plastics – 306 pcs of 1,100 | containers
Glass - 219 pcs of 1,100 | containers
Tetrapacks + metals – 210 pcs of 1,100 | containers

- \* BAG COLLECTION SYSTEM
- In the second second

😍 🧶 🦑

- paper 6 times a year
- glass 6 times a year
- plastics 13 times a year
- Tetrapacs+metals 6 times a year

- **\* CONTAINER COLLECTION SYSTEM**
- \* frequency of collection:
- paper 52 times a year
- glass 26 times a year
- plastics 54 times a year
- Tetrapacs+metals-26 times a year

#### two recycling yards (Bajkalská St. 33, Jesenná St. 3)

\* free of charge waste acceptance from Prešov residents

 Building of stations of semi-undeground containers in each municipal part of the city of Prešov