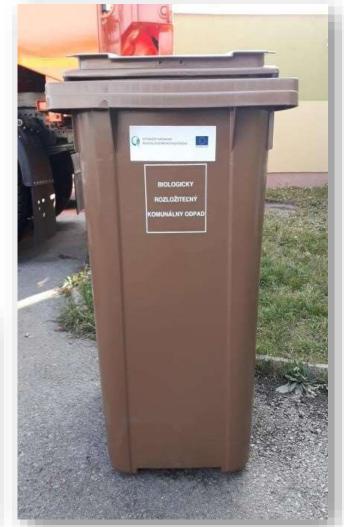

## From individual home construction

- frequency of collection is twice a month from March to November
- waste includes grass, twigs, fruit and vegetable residues
- waste is collected in 240 | special containers
- \* containers and collecting machines aquired from EU funds