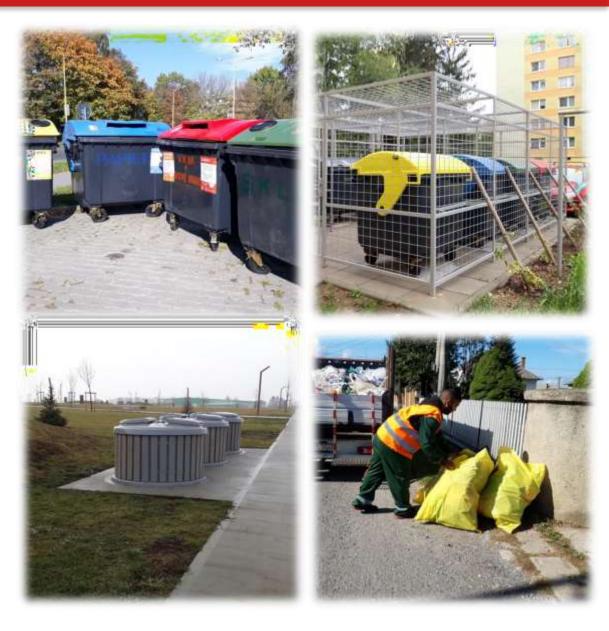

#### two recycling yards (Bajkalská St. 33, Jesenná St. 3)

\* free of charge waste acceptance from Prešov residents

 Building of stations of semi-undeground containers in each municipal part of the city of Prešov

\* Launching of PAYT (Pay As You Throw) system

- Building of fenced and locked cages for waste containers
- Suidling of small recycling yards
- Community composting

Concept "Complex Solution of Municipal Waste Recovery in City of Prešov"