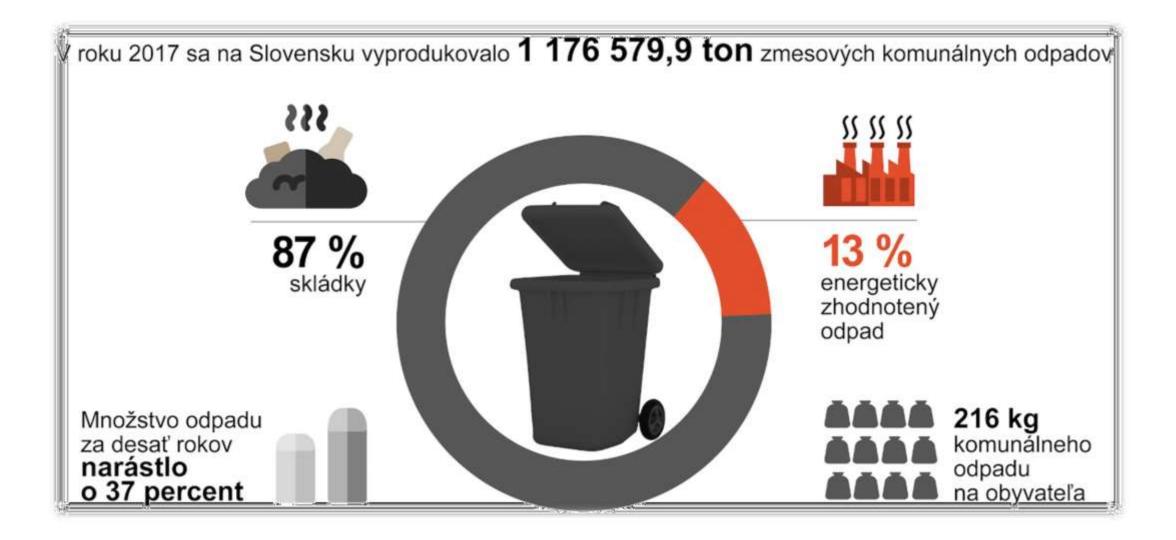

# WASTE MANAGEMENT



WASTE – LEGISLATIVE FRAMEWORK 2/2

- Waste Management Plan
- state, region, city/village
- Waste Prevention Plan
- Ministry of Environment of SR for period of 10 years
- \* Generally Binding Regulation of Municipality
- on municipal solid waste and small construction waste management
- on local fee for municipal waste and small construction waste



#### MIXED MUNICIPAL WASTE - SLOVAKIA

**Ø Ø Ø** 





#### **COMMITMENT OF SLOVAKIA**



## WASTE PREVENTION PLAN OF SR : 2019-2025





- stablished by City of Prešov, 100 % ownership
- \* Technické služby mesta Prešov provides for:
- collection, transport, and disposal of mixed municipal waste
- disposal of waste by landfilling or incineration by contractor







#### MIXED MUNICIPAL WASTE 1/2

| INDIVIDUAL<br>HOME<br>CONSTRUCTION     | <ul> <li>110 liter containers</li> <li>once a week</li> </ul> |  |
|----------------------------------------|---------------------------------------------------------------|--|
| RESIDENTIAL<br>HOUSING                 | <ul><li>1,100 liter containers</li><li>twice a week</li></ul> |  |
| LEGAL ENTITIES<br>AND<br>ORGANISATIONS | • by individual order                                         |  |







##