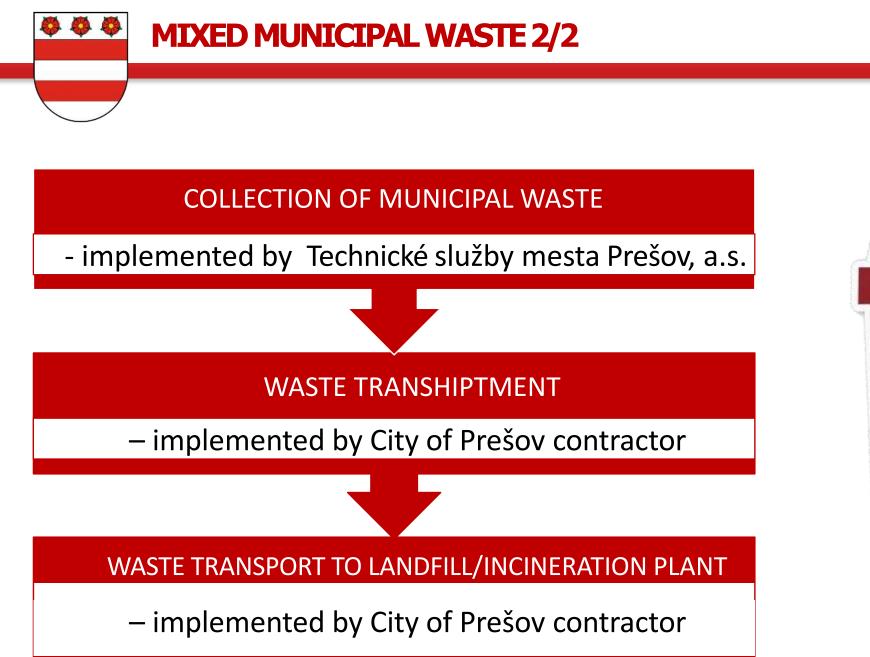

## WASTE PREVENTION PLAN OF SR : 2019-2025

- stablished by City of Prešov, 100 % ownership
- \* Technické služby mesta Prešov provides for:
- collection, transport, and disposal of mixed municipal waste
- disposal of waste by landfilling or incineration by contractor