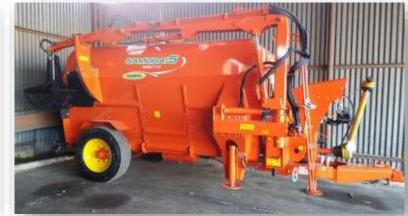

## From individual home construction

- frequency of collection is twice a month from March to November
- waste includes grass, twigs, fruit and vegetable residues
- waste is collected in 240 | special containers
- \* containers and collecting machines aquired from EU funds